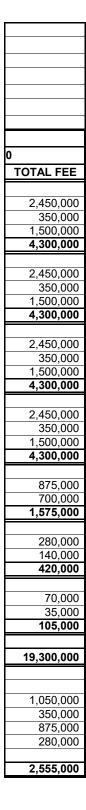

|         | ILS OF FEE COLLECTIONS:    |           |                  |                  |                   |                               |                  |                   |                               |           |                |          | 1                 | SCHED                         | ULE - 1    | <u> </u>    |
|---------|----------------------------|-----------|------------------|------------------|-------------------|-------------------------------|------------------|-------------------|-------------------------------|-----------|----------------|----------|-------------------|-------------------------------|------------|-------------|
| NAME    |                            |           |                  |                  | STITUTE           | OF TECHNO                     |                  | SCIENC            |                               |           |                |          |                   |                               |            |             |
| NAME    | OF THE INSTITUTION         |           |                  |                  | 3111012           |                               |                  | SCIENCE           | <b>-</b>                      |           |                |          |                   |                               | '          |             |
| EAPC    | ET CODE OF THE INSTITUTION |           |                  | AITS             |                   |                               |                  |                   |                               |           |                |          |                   |                               | UPEES      |             |
| <b></b> |                            |           |                  |                  |                   |                               |                  |                   |                               |           |                |          |                   | JAL ADMITTED                  | SEATS      |             |
| S.No.   | PROGRAMME                  | YEAR      | 2021-22          | r                | 2020-2            |                               | D SEATS          | 2019-2            | 0                             | CATEGORY  | 2021-22        |          | 2020-2            | -                             | JEATS      | 20          |
| 0.110.  |                            |           | INTAKE           | INTAKE           | FEE               | TOTAL FEE                     | INTAKE           | FEE               | TOTAL FEE                     | OATEGOINT | INTAKE         | INTAKE   | FEE               | TOTAL FEE                     | INTAKE     | FEE         |
|         | DIFOU                      |           |                  |                  | 25.000            |                               |                  | 25.000            |                               | ^         | 70             | 70       | 25.000            | 0.450.000                     | 70         |             |
|         | B.TECH                     | IST YEAR  |                  |                  | 35,000<br>35,000  | -                             |                  | 35,000<br>35,000  | -                             | A<br>B    | 70<br>10       | 70<br>10 | 35,000<br>35,000  | 2,450,000<br>350,000          | 70<br>10   | 35,<br>35,  |
|         |                            |           |                  |                  | 300,000           | -                             |                  | 300,000           | -                             | NRI       | 5              | 5        | 300,000           | 1,500,000                     | 5          | 300,        |
|         |                            | Sub Total | -                | -                |                   | -                             | -                | ,                 | -                             |           | 85             | 85       |                   | 4,300,000                     | 85         |             |
|         |                            |           |                  |                  |                   |                               |                  |                   |                               | _         |                |          |                   |                               |            |             |
|         |                            | 2ND YEAR  | 84               | 84               | 35,000            | 2,940,000                     | 84               | 35,000            | 2,940,000                     | A         | 70             | 70       | 35,000            | 2,450,000                     | 70         | 35,         |
|         |                            |           | 18<br>18         | 18<br>18         | 35,000<br>300,000 | 630,000<br>5,400,000          | 18<br>18         | 35,000<br>300,000 | 630,000<br>5,400,000          | B<br>NRI  | <u>10</u><br>5 | 10<br>5  | 35,000<br>300,000 | 350,000<br>1,500,000          | 10         | 35,<br>300, |
|         |                            | Sub Total | 120              | 120              | 300,000           | 8,970,000                     | 120              | 300,000           | 8,970,000                     | INIXI     | 85             | 85       | 300,000           | 4,300,000                     | 85         |             |
|         |                            |           |                  |                  |                   |                               |                  |                   |                               |           |                |          | -                 |                               |            |             |
|         |                            | 3RD YEAR  | 84               | 84               | 35,000            | 2,940,000                     | 84               | 35,000            | 2,940,000                     | A         | 70             | 70       | 35,000            | 2,450,000                     | 70         | 35,         |
|         |                            |           | 18               | 18               | 35,000            | 630,000                       | 18               | 35,000            | 630,000                       | B         | 10             | 10       | 35,000            | 350,000                       | 10         | 35,         |
| ┢───┤   |                            | Sub Total | 18<br><b>120</b> | 18<br><b>120</b> | 300,000           | 5,400,000<br><b>8,970,000</b> | 18<br><b>120</b> | 300,000           | 5,400,000<br><b>8,970,000</b> | NRI       | 5<br>85        | 5<br>85  | 300,000           | 1,500,000<br><b>4,300,000</b> | 5<br>85    | 300,        |
| ┢──┤    |                            | Sub Total | 120              | 120              |                   | 0,970,000                     | 120              |                   | 0,970,000                     |           | 00             | 00       |                   | 4,300,000                     | 05         |             |
|         |                            | 4TH YEAR  | 84               | 84               | 35,000            | 2,940,000                     | 84               | 35,000            | 2,940,000                     | А         | 70             | 70       | 35,000            | 2,450,000                     | 70         | 35,0        |
|         |                            |           | 18               | 18               | 35,000            | 630,000                       | 18               | 35,000            | 630,000                       | В         | 10             | 10       | 35,000            | 350,000                       | 10         | 35,0        |
|         |                            |           | 18               | 18               | 300,000           | 5,400,000                     | 18               | 300,000           | 5,400,000                     | NRI       | 5              | 5        | 300,000           | 1,500,000                     | 5          | 300,0       |
|         |                            | Sub Total | 120              | 120              |                   | 8,970,000                     | 120              |                   | 8,970,000                     |           | 85             | 85       |                   | 4,300,000                     | 85         | ļ           |
| ┢───┤   |                            | 2ND YEAR  | 36               | 36               | 35,000            | 1,260,000                     | 36               | 35,000            | 1,260,000                     | A         | 30             | 30       | 35,000            | 1,050,000                     | 25         | 35,0        |
| ┢──┤    |                            | ZND TEAR  | 30               | 30               | 35,000            | 1,050,000                     | 30               | 35,000            | 1,260,000                     | B         | 20             | 20       | 35,000            | 700,000                       | 20         | 35,0        |
|         |                            | Sub Total | 66               | 66               |                   | 2,310,000                     | 66               | 00,000            | 2,310,000                     |           | 50             | 50       | ,                 |                               | 45         |             |
|         |                            | 3RD YEAR  | 36               | 36               | 35,000            | 1,260,000                     | 36               | 35,000            | 1,260,000                     | A         | 30             | 25       | 35,000            | 875,000                       | 8          | 35,         |
|         |                            |           | 30               | 30               | 35,000            | 1,050,000                     | 30               | 35,000            | 1,050,000                     | B         | 20             | 20       | 35,000            | 700,000                       | 4          | 35,0        |
|         |                            | Sub Total | 66               | 66               |                   | 2,310,000                     | 66               | ,                 | 2,310,000                     |           | 50             | 45       |                   | · · ·                         | 12         |             |
|         |                            |           |                  |                  |                   |                               |                  |                   |                               |           | -              |          |                   |                               |            |             |
|         |                            | 4TH YEAR  | 36               | 36               | 35,000            | 1,260,000                     | 36               | 35,000            | 1,260,000                     | A<br>B    | 25             | 8        | 35,000            | 280,000                       | 2          | 35,         |
|         |                            | Sub Total | 30<br>66         | 30<br>66         | 35,000            | 1,050,000<br><b>2,310,000</b> | 30<br>66         | 35,000            | 1,050,000<br><b>2,310,000</b> | В         | 20<br>45       | 4<br>12  | ,                 | 140,000<br><b>3,605,000</b>   | 3          | 00,         |
|         |                            |           |                  |                  |                   | _,010,000                     |                  |                   |                               |           |                |          |                   | 0,000,000                     | <u>`</u>   |             |
|         | TOTAL                      | ·         | 558              | 558              |                   | 35,040,000                    | 558              |                   | 33,840,000                    |           | 485            | 447      |                   | 50,805,000                    | 400        |             |
|         | MIECH                      |           |                  |                  |                   |                               |                  |                   |                               |           |                |          |                   |                               | <b>↓</b> ' | <u> </u>    |
|         | M.TECH                     | IST YEAR  | 42               | 42               | 35,000            | 1,470,000                     | 42               | 35,000            | 1,470,000                     | A         | 30             | 30       | 35,000            | 1,050,000                     | 30         | 35          |
|         |                            |           | 18               | 18               | 35,000            | 630,000                       | 18               | 35,000            | 630,000                       | B         | 10             | 10       | 35,000            | 350,000                       | 10         | 35          |
|         |                            | 2ND YEAR  | 42               | 42               | 35,000            | 1,470,000                     | 42               | 35,000            | 1,470,000                     | A         | 25             | 25       | 35,000            | 875,000                       | 25         | 35          |
|         |                            |           | 18               | 18               | 35,000            | 630,000                       | 18               | 35,000            | 630,000                       | В         | 8              | 8        | 35,000            | 280,000                       | 8          | 35          |
| 4       |                            |           |                  |                  |                   |                               |                  |                   |                               |           |                |          |                   |                               | 1 '        | 1           |

| 3 N      | MCA                        | IST YEAR<br>2ND YEAR<br>3RD YEAR | 42<br>18<br>42 | 42<br>18<br>42 | 27,000<br>27,000 | 1,134,000<br>486,000 | 42       | 27,000           | 1,134,000            | А        | 35       | 35       | 27,000           | 945,000              | 35       | 27,000           |
|----------|----------------------------|----------------------------------|----------------|----------------|------------------|----------------------|----------|------------------|----------------------|----------|----------|----------|------------------|----------------------|----------|------------------|
|          |                            | 2ND YEAR                         | 18<br>42       | 18             | 27,000           |                      |          |                  |                      |          |          |          |                  |                      |          |                  |
| 4 N      | TOTAL                      |                                  |                | 12             |                  |                      | 18       | 27,000           | 486,000              | В        | 15       | 15       | 27,000           | 405,000              | 15       | 27,000           |
|          | ТОТАІ                      | 3RD YEAR                         | 4.0            | 42             | 27,000           | 1,134,000            | 42       | 27,000           | 1,134,000            | А        | 40       | 40       | 27,000           | 1,080,000            | 40       | 27,000           |
|          |                            | 3RD YEAR                         | 18             | 18             | 27,000           | 486,000              | 18       | 27,000           | 486,000              | В        | 15       | 15       | 27,000           | 405,000              | 15       | 27,000           |
| 4 N      | τοτοι                      |                                  | 42             | 42             | 27,000           | 1,134,000            | 42       | 27,000           | 1,134,000            | A        | 38       | 38       | 27,000           | 1,026,000            | 38       | 27,000           |
| 4 N      | τοτοι                      |                                  | 18             | 18             | 27,000           | 486,000              | 18       | 27,000           | 486,000              | В        | 15       | 15       | 27,000           | 405,000              | 15       | 27,000           |
| 4 N      | тота                       |                                  |                |                |                  |                      |          |                  |                      |          |          |          |                  |                      |          | <b></b>          |
| 4 N      | TOTAL                      | -                                | 180            | 180            |                  | 4,860,000            | 180      |                  | 4,860,000            |          | 158      | 158      |                  | 4,266,000            | 158      | <u> </u>         |
|          |                            |                                  | 10             | (0)            |                  |                      | (0)      |                  |                      |          |          |          |                  |                      |          |                  |
|          | МВА                        | IST YEAR                         | 42             | 42             | 27,000           | 1,134,000            | 42       | 27,000           | 1,134,000            | A        | 35       | 35       | 27,000           | 945,000              | 35       | 27,000           |
|          |                            | 2ND YEAR                         | 18             | 18<br>42       | 27,000<br>27,000 | 486,000<br>1,134,000 | 18<br>42 | 27,000<br>27,000 | 486,000<br>1,134,000 | B<br>A   | 15<br>40 | 15<br>40 | 27,000<br>27,000 | 405,000 1,080,000    | 15<br>40 | 27,000           |
|          |                            |                                  | 42<br>18       | 42             | 27,000           | 486,000              | 42       | 27,000           | 486,000              | B        | 40       | 40       | 27,000           | 405,000              | 40<br>15 | 27,000           |
| I I      |                            |                                  | 10             | 10             | 27,000           | 480,000              | 10       | 27,000           | 400,000              | D        | 15       | 15       | 27,000           | 405,000              | 15       | 27,000           |
|          | TOTAL                      |                                  | 120            | 120            |                  | 3,240,000            | 120      |                  | 3,240,000            |          | 105      | 105      |                  | 2,835,000            | 105      |                  |
|          |                            |                                  |                |                |                  |                      |          |                  |                      |          |          |          |                  |                      |          |                  |
|          |                            |                                  |                |                |                  |                      |          |                  |                      |          |          |          |                  |                      |          |                  |
| 5 N      | M.B.A (3 YEARS/ EXECUTIVE) | IST YEAR                         | 42             | 42             | 27,000           | 1,134,000            | 42       | 27,000           | 1,134,000            | А        | 35       | 35       | 27,000           | 945,000              | 35       | 27,000           |
|          |                            |                                  | 18             | 18             | 27,000           | 486,000              | 18       | 27,000           | 486,000              | В        | 15       | 15       | 27,000           | 405,000              | 15       | 27,000           |
|          |                            | 2ND YEAR                         | 42             | 42             | 27,000           | 1,134,000            | 42       | 27,000           | 1,134,000            | A        | 40       | 40       | 27,000           | 1,080,000            | 40       | 27,000           |
|          |                            |                                  | 18             | 18             | 27,000           | 486,000              | 18       | 27,000           | 486,000              | В        | 15       | 15       | 27,000           | 405,000              | 15       | 27,000           |
|          |                            | 3RD YEAR                         | 42             | 42             | 27,000           | 1,134,000            | 42       | 27,000           | 1,134,000            | A        | 38       | 38       | 27,000           | 1,026,000            | 38       | 27,000           |
| ┣───┝─   |                            |                                  | 18             | 18             | 27,000           | 486,000              | 18       | 27,000           | 486,000              | В        | 15       | 15       | 27,000           | 405,000              | 15       | 27,000           |
|          | TOTAL                      |                                  | 180            | 180            |                  | 4,860,000            | 180      |                  | 4,860,000            |          | 158      | 158      |                  | 4,266,000            | 158      |                  |
|          |                            |                                  |                |                |                  | 1,000,000            |          |                  | .,000,000            |          |          |          |                  | .,,                  |          | [                |
| 6 B      | B.Sc                       | IST YEAR                         | 42             | 42             | 27,000           | 1,134,000            | 42       | 27,000           | 1,134,000            | А        | 35       | 35       | 27,000           | 945,000              | 35       | 27,000           |
|          |                            |                                  | 18             | 18             | 27,000           | 486,000              | 18       | 27,000           | 486,000              | В        | 15       | 15       | 27,000           | 405,000              | 15       | 27,000           |
|          |                            | 2ND YEAR                         | 42             | 42             | 27,000           | 1,134,000            | 42       | 27,000           | 1,134,000            | A        | 40       | 40       | 27,000           | 1,080,000            | 40       | 27,000           |
|          |                            |                                  | 18             | 18             | 27,000           | 486,000              | 18       | 27,000           | 486,000              | В        | 15       | 15       | 27,000           | 405,000              | 15       | 27,000           |
|          |                            | 3RD YEAR                         | 42             | 42             | 27,000           | 1,134,000            | 42       | 27,000           | 1,134,000            | А        | 38       | 38       | 27,000           | 1,026,000            | 38       | 27,000           |
|          |                            |                                  | 18             | 18             | 27,000           | 486,000              | 18       | 27,000           | 486,000              | В        | 15       | 15       | 27,000           | 405,000              | 15       | 27,000           |
|          |                            |                                  |                | (00            |                  |                      |          |                  |                      |          | (=0      | 1-0      |                  |                      |          | <b> </b>         |
|          | TOTAL                      |                                  | 180            | 180            | 0= 000           | 4,860,000            | 180      | 0-000            | 4,860,000            |          | 158      | 158      |                  | 4,266,000            | 158      |                  |
| / E      | B.Sc - Dual Degree         | IST YEAR                         | 42             | 42             | 27,000           | 1,134,000            | 42       | 27,000           | 1,134,000            | A        | 35       | 35       | 27,000           | 945,000              | 35       | 27,000           |
|          |                            | 2ND YEAR                         | 18<br>42       | 18<br>42       | 27,000<br>27,000 | 486,000<br>1,134,000 | 18<br>42 | 27,000<br>27,000 | 486,000<br>1,134,000 | B<br>A   | 15<br>40 | 15<br>40 | 27,000<br>27,000 | 405,000<br>1,080,000 | 15<br>40 | 27,000<br>27,000 |
|          |                            | ZND TEAR                         | 42             | 42             | 27,000           | 486,000              | 42       | 27,000           | 486,000              | B        | 40       | 40       | 27,000           | 405,000              | 40       | 27,000           |
|          |                            | 3rd YEAR                         | 18             | -              | 27,000           |                      | -        | 27,000           | - 400,000            | A        | 40       | 40       | 27,000           | 1,080,000            | 40       | 27,000           |
|          |                            |                                  | 18             | -              | 27,000           | -                    | -        | 27,000           | -                    | В        | 15       | 15       | 27,000           | 405,000              | 15       | 27,000           |
|          |                            | 4TH YEAR                         | 18             |                | 27,000           | -                    | -        | 27,000           | -                    | A        | 40       | 40       | 27,000           | 1,080,000            | 40       | 27,000           |
|          |                            |                                  | 18             |                | _,,              |                      |          |                  |                      | В        | 15       | 15       | 0 - 0 0 0        | 405,000              | 15       |                  |
|          |                            | 5TH YEAR                         |                |                |                  |                      |          |                  |                      |          | ľ        |          |                  |                      |          | <u>.</u>         |
|          |                            |                                  |                |                |                  |                      |          |                  |                      |          |          |          |                  |                      |          | ļ                |
|          |                            |                                  |                |                |                  |                      |          |                  |                      |          |          |          |                  |                      |          |                  |
|          | TOTAL                      |                                  | 192            | 120            |                  | 3,240,000            | 120      |                  | 3,240,000            |          | 215      | 215      |                  | 5,805,000            | 215      | <u> </u>         |
|          |                            |                                  |                |                |                  |                      |          |                  |                      |          |          |          |                  |                      |          |                  |
| 8 N      | M.Sc                       | IST YEAR                         | 42             | 42             | 27,000           | 1,134,000            | 42       | 27,000           | 1,134,000            | <u>A</u> | 35       | 35       | 27,000           | 945,000              | 35       | 27,000           |
| ┢──┼     |                            |                                  | 18             | 18             | 27,000           | 486,000              | 18       | 27,000           | 486,000              | B        | 15       | 15       | 27,000           | 405,000              | 15       | 27,000           |
| +        |                            | 2ND YEAR                         | 42             | 42             | 27,000           | 1,134,000            | 42       | 27,000           | 1,134,000            | A        | 40       | 40       | 27,000           | 1,080,000            | 40       | 27,000           |
| $\vdash$ |                            |                                  | 18             | 18             | 27,000           | 486,000              | 18       | 27,000           | 486,000              | В        | 15       | 15       | 27,000           | 405,000              | 15       | 27,000           |
| ┢──┶     | TOTAL                      | 1                                | 120            | 120            |                  | 3,240,000            | 120      |                  | 3,240,000            |          | 105      | 105      |                  | 2,835,000            | 105      | i                |