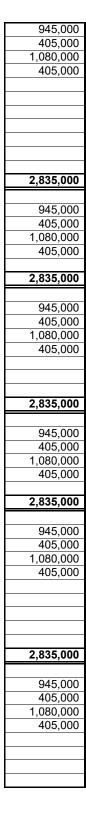

| 3 N      | MCA                        | IST YEAR<br>2ND YEAR<br>3RD YEAR | 42<br>18<br>42 | 42<br>18<br>42 | 27,000<br>27,000 | 1,134,000<br>486,000 | 42       | 27,000           | 1,134,000            | А        | 35       | 35       | 27,000           | 945,000              | 35       | 27,000           |
|----------|----------------------------|----------------------------------|----------------|----------------|------------------|----------------------|----------|------------------|----------------------|----------|----------|----------|------------------|----------------------|----------|------------------|
|          |                            | 2ND YEAR                         | 18<br>42       | 18             | 27,000           |                      |          |                  |                      |          |          |          |                  |                      |          |                  |
| 4 N      | TOTAL                      |                                  |                | 12             |                  |                      | 18       | 27,000           | 486,000              | В        | 15       | 15       | 27,000           | 405,000              | 15       | 27,000           |
|          | ТОТАІ                      | 3RD YEAR                         | 4.0            | 42             | 27,000           | 1,134,000            | 42       | 27,000           | 1,134,000            | А        | 40       | 40       | 27,000           | 1,080,000            | 40       | 27,000           |
|          |                            | 3RD YEAR                         | 18             | 18             | 27,000           | 486,000              | 18       | 27,000           | 486,000              | В        | 15       | 15       | 27,000           | 405,000              | 15       | 27,000           |
| 4 N      | τοτοι                      |                                  | 42             | 42             | 27,000           | 1,134,000            | 42       | 27,000           | 1,134,000            | A        | 38       | 38       | 27,000           | 1,026,000            | 38       | 27,000           |
| 4 N      | τοτοι                      |                                  | 18             | 18             | 27,000           | 486,000              | 18       | 27,000           | 486,000              | В        | 15       | 15       | 27,000           | 405,000              | 15       | 27,000           |
| 4 N      | тота                       |                                  |                |                |                  |                      |          |                  |                      |          |          |          |                  |                      |          | <b></b>          |
| 4 N      | TOTAL                      | -                                | 180            | 180            |                  | 4,860,000            | 180      |                  | 4,860,000            |          | 158      | 158      |                  | 4,266,000            | 158      | <u> </u>         |
|          |                            |                                  | 10             | (0)            |                  |                      | (0)      |                  |                      |          |          |          |                  |                      |          |                  |
|          | МВА                        | IST YEAR                         | 42             | 42             | 27,000           | 1,134,000            | 42       | 27,000           | 1,134,000            | A        | 35       | 35       | 27,000           | 945,000              | 35       | 27,000           |
|          |                            | 2ND YEAR                         | 18             | 18<br>42       | 27,000<br>27,000 | 486,000<br>1,134,000 | 18<br>42 | 27,000<br>27,000 | 486,000<br>1,134,000 | B<br>A   | 15<br>40 | 15<br>40 | 27,000<br>27,000 | 405,000 1,080,000    | 15<br>40 | 27,000           |
|          |                            |                                  | 42<br>18       | 42             | 27,000           | 486,000              | 42       | 27,000           | 486,000              | B        | 40       | 40       | 27,000           | 405,000              | 40<br>15 | 27,000           |
| I I      |                            |                                  | 10             | 10             | 27,000           | 480,000              | 10       | 27,000           | 400,000              | D        | 15       | 15       | 27,000           | 405,000              | 15       | 27,000           |
|          | TOTAL                      |                                  | 120            | 120            |                  | 3,240,000            | 120      |                  | 3,240,000            |          | 105      | 105      |                  | 2,835,000            | 105      |                  |
|          |                            |                                  |                |                |                  |                      |          |                  |                      |          |          |          |                  |                      |          |                  |
|          |                            |                                  |                |                |                  |                      |          |                  |                      |          |          |          |                  |                      |          |                  |
| 5 N      | M.B.A (3 YEARS/ EXECUTIVE) | IST YEAR                         | 42             | 42             | 27,000           | 1,134,000            | 42       | 27,000           | 1,134,000            | А        | 35       | 35       | 27,000           | 945,000              | 35       | 27,000           |
|          |                            |                                  | 18             | 18             | 27,000           | 486,000              | 18       | 27,000           | 486,000              | В        | 15       | 15       | 27,000           | 405,000              | 15       | 27,000           |
|          |                            | 2ND YEAR                         | 42             | 42             | 27,000           | 1,134,000            | 42       | 27,000           | 1,134,000            | A        | 40       | 40       | 27,000           | 1,080,000            | 40       | 27,000           |
|          |                            |                                  | 18             | 18             | 27,000           | 486,000              | 18       | 27,000           | 486,000              | В        | 15       | 15       | 27,000           | 405,000              | 15       | 27,000           |
|          |                            | 3RD YEAR                         | 42             | 42             | 27,000           | 1,134,000            | 42       | 27,000           | 1,134,000            | A        | 38       | 38       | 27,000           | 1,026,000            | 38       | 27,000           |
| ┣───┝─   |                            |                                  | 18             | 18             | 27,000           | 486,000              | 18       | 27,000           | 486,000              | В        | 15       | 15       | 27,000           | 405,000              | 15       | 27,000           |
|          | TOTAL                      |                                  | 180            | 180            |                  | 4,860,000            | 180      |                  | 4,860,000            |          | 158      | 158      |                  | 4,266,000            | 158      |                  |
|          |                            |                                  |                |                |                  | 1,000,000            |          |                  | .,000,000            |          |          |          |                  | .,,                  |          | [                |
| 6 B      | B.Sc                       | IST YEAR                         | 42             | 42             | 27,000           | 1,134,000            | 42       | 27,000           | 1,134,000            | А        | 35       | 35       | 27,000           | 945,000              | 35       | 27,000           |
|          |                            |                                  | 18             | 18             | 27,000           | 486,000              | 18       | 27,000           | 486,000              | В        | 15       | 15       | 27,000           | 405,000              | 15       | 27,000           |
|          |                            | 2ND YEAR                         | 42             | 42             | 27,000           | 1,134,000            | 42       | 27,000           | 1,134,000            | A        | 40       | 40       | 27,000           | 1,080,000            | 40       | 27,000           |
|          |                            |                                  | 18             | 18             | 27,000           | 486,000              | 18       | 27,000           | 486,000              | В        | 15       | 15       | 27,000           | 405,000              | 15       | 27,000           |
|          |                            | 3RD YEAR                         | 42             | 42             | 27,000           | 1,134,000            | 42       | 27,000           | 1,134,000            | А        | 38       | 38       | 27,000           | 1,026,000            | 38       | 27,000           |
|          |                            |                                  | 18             | 18             | 27,000           | 486,000              | 18       | 27,000           | 486,000              | В        | 15       | 15       | 27,000           | 405,000              | 15       | 27,000           |
|          |                            |                                  |                | (00            |                  |                      |          |                  |                      |          | (=0      | 1-0      |                  |                      |          | <b> </b>         |
|          | TOTAL                      |                                  | 180            | 180            | 0= 000           | 4,860,000            | 180      | 0-000            | 4,860,000            |          | 158      | 158      |                  | 4,266,000            | 158      |                  |
| / E      | B.Sc - Dual Degree         | IST YEAR                         | 42             | 42             | 27,000           | 1,134,000            | 42       | 27,000           | 1,134,000            | A        | 35       | 35       | 27,000           | 945,000              | 35       | 27,000           |
|          |                            | 2ND YEAR                         | 18<br>42       | 18<br>42       | 27,000<br>27,000 | 486,000<br>1,134,000 | 18<br>42 | 27,000<br>27,000 | 486,000<br>1,134,000 | B<br>A   | 15<br>40 | 15<br>40 | 27,000<br>27,000 | 405,000<br>1,080,000 | 15<br>40 | 27,000<br>27,000 |
|          |                            | ZND TEAR                         | 42             | 42             | 27,000           | 486,000              | 42       | 27,000           | 486,000              | B        | 40       | 40       | 27,000           | 405,000              | 40       | 27,000           |
|          |                            | 3rd YEAR                         | 18             | -              | 27,000           |                      | -        | 27,000           | - 400,000            | A        | 40       | 40       | 27,000           | 1,080,000            | 40       | 27,000           |
|          |                            |                                  | 18             | -              | 27,000           | -                    | -        | 27,000           | -                    | В        | 15       | 15       | 27,000           | 405,000              | 15       | 27,000           |
|          |                            | 4TH YEAR                         | 18             |                | 27,000           | -                    | -        | 27,000           | -                    | A        | 40       | 40       | 27,000           | 1,080,000            | 40       | 27,000           |
|          |                            |                                  | 18             |                | _,,              |                      |          |                  |                      | В        | 15       | 15       | 0 - 0 0 0        | 405,000              | 15       |                  |
|          |                            | 5TH YEAR                         |                |                |                  |                      |          |                  |                      |          | ľ        |          |                  |                      |          | <u>.</u>         |
|          |                            |                                  |                |                |                  |                      |          |                  |                      |          |          |          |                  |                      |          | ļ                |
|          |                            |                                  |                |                |                  |                      |          |                  |                      |          |          |          |                  |                      |          |                  |
|          | TOTAL                      |                                  | 192            | 120            |                  | 3,240,000            | 120      |                  | 3,240,000            |          | 215      | 215      |                  | 5,805,000            | 215      | <u> </u>         |
|          |                            |                                  |                |                |                  |                      |          |                  |                      |          |          |          |                  |                      |          |                  |
| 8 N      | M.Sc                       | IST YEAR                         | 42             | 42             | 27,000           | 1,134,000            | 42       | 27,000           | 1,134,000            | <u>A</u> | 35       | 35       | 27,000           | 945,000              | 35       | 27,000           |
| ┢──┼     |                            |                                  | 18             | 18             | 27,000           | 486,000              | 18       | 27,000           | 486,000              | B        | 15       | 15       | 27,000           | 405,000              | 15       | 27,000           |
| +        |                            | 2ND YEAR                         | 42             | 42             | 27,000           | 1,134,000            | 42       | 27,000           | 1,134,000            | A        | 40       | 40       | 27,000           | 1,080,000            | 40       | 27,000           |
| $\vdash$ |                            |                                  | 18             | 18             | 27,000           | 486,000              | 18       | 27,000           | 486,000              | В        | 15       | 15       | 27,000           | 405,000              | 15       | 27,000           |
| ┢──┶     | TOTAL                      | 1                                | 120            | 120            |                  | 3,240,000            | 120      |                  | 3,240,000            |          | 105      | 105      |                  | 2,835,000            | 105      | i                |