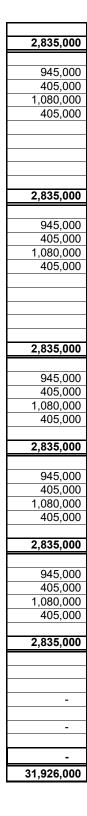

| 3 N      | MCA                        | IST YEAR<br>2ND YEAR<br>3RD YEAR | 42<br>18<br>42 | 42<br>18<br>42 | 27,000<br>27,000 | 1,134,000<br>486,000 | 42       | 27,000           | 1,134,000            | А        | 35       | 35       | 27,000           | 945,000              | 35       | 27,000           |
|----------|----------------------------|----------------------------------|----------------|----------------|------------------|----------------------|----------|------------------|----------------------|----------|----------|----------|------------------|----------------------|----------|------------------|
|          |                            | 2ND YEAR                         | 18<br>42       | 18             | 27,000           |                      |          |                  |                      |          |          |          |                  |                      |          |                  |
| 4 N      | TOTAL                      |                                  |                | 12             |                  |                      | 18       | 27,000           | 486,000              | В        | 15       | 15       | 27,000           | 405,000              | 15       | 27,000           |
|          | ТОТАІ                      | 3RD YEAR                         | 4.0            | 42             | 27,000           | 1,134,000            | 42       | 27,000           | 1,134,000            | А        | 40       | 40       | 27,000           | 1,080,000            | 40       | 27,000           |
|          |                            | 3RD YEAR                         | 18             | 18             | 27,000           | 486,000              | 18       | 27,000           | 486,000              | В        | 15       | 15       | 27,000           | 405,000              | 15       | 27,000           |
| 4 N      | τοτοι                      |                                  | 42             | 42             | 27,000           | 1,134,000            | 42       | 27,000           | 1,134,000            | A        | 38       | 38       | 27,000           | 1,026,000            | 38       | 27,000           |
| 4 N      | τοτοι                      |                                  | 18             | 18             | 27,000           | 486,000              | 18       | 27,000           | 486,000              | В        | 15       | 15       | 27,000           | 405,000              | 15       | 27,000           |
| 4 N      | тота                       |                                  |                |                |                  |                      |          |                  |                      |          |          |          |                  |                      |          | <b></b>          |
| 4 N      | TOTAL                      | -                                | 180            | 180            |                  | 4,860,000            | 180      |                  | 4,860,000            |          | 158      | 158      |                  | 4,266,000            | 158      | <u> </u>         |
|          |                            |                                  | 10             | (0)            |                  |                      | (0)      |                  |                      |          |          |          |                  |                      |          |                  |
|          | МВА                        | IST YEAR                         | 42             | 42             | 27,000           | 1,134,000            | 42       | 27,000           | 1,134,000            | A        | 35       | 35       | 27,000           | 945,000              | 35       | 27,000           |
|          |                            | 2ND YEAR                         | 18             | 18<br>42       | 27,000<br>27,000 | 486,000<br>1,134,000 | 18<br>42 | 27,000<br>27,000 | 486,000<br>1,134,000 | B<br>A   | 15<br>40 | 15<br>40 | 27,000<br>27,000 | 405,000 1,080,000    | 15<br>40 | 27,000           |
|          |                            |                                  | 42<br>18       | 42             | 27,000           | 486,000              | 42       | 27,000           | 486,000              | B        | 40       | 40       | 27,000           | 405,000              | 40<br>15 | 27,000           |
| I I      |                            |                                  | 10             | 10             | 27,000           | 480,000              | 10       | 27,000           | 400,000              | D        | 15       | 15       | 27,000           | 405,000              | 15       | 27,000           |
|          | TOTAL                      |                                  | 120            | 120            |                  | 3,240,000            | 120      |                  | 3,240,000            |          | 105      | 105      |                  | 2,835,000            | 105      |                  |
|          |                            |                                  |                |                |                  |                      |          |                  |                      |          |          |          |                  |                      |          |                  |
|          |                            |                                  |                |                |                  |                      |          |                  |                      |          |          |          |                  |                      |          |                  |
| 5 N      | M.B.A (3 YEARS/ EXECUTIVE) | IST YEAR                         | 42             | 42             | 27,000           | 1,134,000            | 42       | 27,000           | 1,134,000            | А        | 35       | 35       | 27,000           | 945,000              | 35       | 27,000           |
|          |                            |                                  | 18             | 18             | 27,000           | 486,000              | 18       | 27,000           | 486,000              | В        | 15       | 15       | 27,000           | 405,000              | 15       | 27,000           |
|          |                            | 2ND YEAR                         | 42             | 42             | 27,000           | 1,134,000            | 42       | 27,000           | 1,134,000            | A        | 40       | 40       | 27,000           | 1,080,000            | 40       | 27,000           |
|          |                            |                                  | 18             | 18             | 27,000           | 486,000              | 18       | 27,000           | 486,000              | В        | 15       | 15       | 27,000           | 405,000              | 15       | 27,000           |
|          |                            | 3RD YEAR                         | 42             | 42             | 27,000           | 1,134,000            | 42       | 27,000           | 1,134,000            | A        | 38       | 38       | 27,000           | 1,026,000            | 38       | 27,000           |
| ┣───┝─   |                            |                                  | 18             | 18             | 27,000           | 486,000              | 18       | 27,000           | 486,000              | В        | 15       | 15       | 27,000           | 405,000              | 15       | 27,000           |
|          | TOTAL                      |                                  | 180            | 180            |                  | 4,860,000            | 180      |                  | 4,860,000            |          | 158      | 158      |                  | 4,266,000            | 158      |                  |
|          |                            |                                  |                |                |                  | 1,000,000            |          |                  | .,000,000            |          |          |          |                  | .,,                  |          | [                |
| 6 B      | B.Sc                       | IST YEAR                         | 42             | 42             | 27,000           | 1,134,000            | 42       | 27,000           | 1,134,000            | А        | 35       | 35       | 27,000           | 945,000              | 35       | 27,000           |
|          |                            |                                  | 18             | 18             | 27,000           | 486,000              | 18       | 27,000           | 486,000              | В        | 15       | 15       | 27,000           | 405,000              | 15       | 27,000           |
|          |                            | 2ND YEAR                         | 42             | 42             | 27,000           | 1,134,000            | 42       | 27,000           | 1,134,000            | A        | 40       | 40       | 27,000           | 1,080,000            | 40       | 27,000           |
|          |                            |                                  | 18             | 18             | 27,000           | 486,000              | 18       | 27,000           | 486,000              | В        | 15       | 15       | 27,000           | 405,000              | 15       | 27,000           |
|          |                            | 3RD YEAR                         | 42             | 42             | 27,000           | 1,134,000            | 42       | 27,000           | 1,134,000            | А        | 38       | 38       | 27,000           | 1,026,000            | 38       | 27,000           |
|          |                            |                                  | 18             | 18             | 27,000           | 486,000              | 18       | 27,000           | 486,000              | В        | 15       | 15       | 27,000           | 405,000              | 15       | 27,000           |
|          |                            |                                  |                | (00            |                  |                      |          |                  |                      |          | (=0      | 1-0      |                  |                      |          | <b> </b>         |
|          | TOTAL                      |                                  | 180            | 180            | 0= 000           | 4,860,000            | 180      | 0-000            | 4,860,000            |          | 158      | 158      |                  | 4,266,000            | 158      |                  |
| / E      | B.Sc - Dual Degree         | IST YEAR                         | 42             | 42             | 27,000           | 1,134,000            | 42       | 27,000           | 1,134,000            | A        | 35       | 35       | 27,000           | 945,000              | 35       | 27,000           |
|          |                            | 2ND YEAR                         | 18<br>42       | 18<br>42       | 27,000<br>27,000 | 486,000<br>1,134,000 | 18<br>42 | 27,000<br>27,000 | 486,000<br>1,134,000 | B<br>A   | 15<br>40 | 15<br>40 | 27,000<br>27,000 | 405,000<br>1,080,000 | 15<br>40 | 27,000<br>27,000 |
|          |                            | ZND TEAR                         | 42             | 42             | 27,000           | 486,000              | 42       | 27,000           | 486,000              | B        | 40       | 40       | 27,000           | 405,000              | 40       | 27,000           |
|          |                            | 3rd YEAR                         | 18             | -              | 27,000           |                      | -        | 27,000           | - 400,000            | A        | 40       | 40       | 27,000           | 1,080,000            | 40       | 27,000           |
|          |                            |                                  | 18             | -              | 27,000           | -                    | -        | 27,000           | -                    | В        | 15       | 15       | 27,000           | 405,000              | 15       | 27,000           |
|          |                            | 4TH YEAR                         | 18             |                | 27,000           | -                    | -        | 27,000           | -                    | A        | 40       | 40       | 27,000           | 1,080,000            | 40       | 27,000           |
|          |                            |                                  | 18             |                | _,,              |                      |          |                  |                      | В        | 15       | 15       | 0 - 0 0 0        | 405,000              | 15       |                  |
|          |                            | 5TH YEAR                         |                |                |                  |                      |          |                  |                      |          | ľ        |          |                  |                      |          | <u>.</u>         |
|          |                            |                                  |                |                |                  |                      |          |                  |                      |          |          |          |                  |                      |          | ļ                |
|          |                            |                                  |                |                |                  |                      |          |                  |                      |          |          |          |                  |                      |          |                  |
|          | TOTAL                      |                                  | 192            | 120            |                  | 3,240,000            | 120      |                  | 3,240,000            |          | 215      | 215      |                  | 5,805,000            | 215      | <u> </u>         |
|          |                            |                                  |                |                |                  |                      |          |                  |                      |          |          |          |                  |                      |          |                  |
| 8 N      | M.Sc                       | IST YEAR                         | 42             | 42             | 27,000           | 1,134,000            | 42       | 27,000           | 1,134,000            | <u>A</u> | 35       | 35       | 27,000           | 945,000              | 35       | 27,000           |
| ┢──┼     |                            |                                  | 18             | 18             | 27,000           | 486,000              | 18       | 27,000           | 486,000              | B        | 15       | 15       | 27,000           | 405,000              | 15       | 27,000           |
| +        |                            | 2ND YEAR                         | 42             | 42             | 27,000           | 1,134,000            | 42       | 27,000           | 1,134,000            | A        | 40       | 40       | 27,000           | 1,080,000            | 40       | 27,000           |
| $\vdash$ |                            |                                  | 18             | 18             | 27,000           | 486,000              | 18       | 27,000           | 486,000              | В        | 15       | 15       | 27,000           | 405,000              | 15       | 27,000           |
| ┢──┶     | TOTAL                      | 1                                | 120            | 120            |                  | 3,240,000            | 120      |                  | 3,240,000            |          | 105      | 105      |                  | 2,835,000            | 105      | i                |