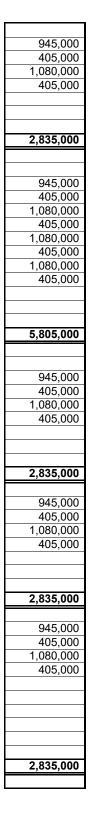

|         | ILS OF FEE COLLECTIONS:    |           |                  |                  |                   |                               |                  |                   |                               |           |                |          | 1                 | SCHED                         | ULE - 1    | <u> </u>    |
|---------|----------------------------|-----------|------------------|------------------|-------------------|-------------------------------|------------------|-------------------|-------------------------------|-----------|----------------|----------|-------------------|-------------------------------|------------|-------------|
| NAME    |                            |           |                  |                  | STITUTE           | OF TECHNO                     |                  | SCIENC            |                               |           |                |          |                   |                               |            |             |
| NAME    | OF THE INSTITUTION         |           |                  |                  | 3111012           |                               |                  | SCIENCE           | <b>-</b>                      |           |                |          |                   |                               | '          |             |
| EAPC    | ET CODE OF THE INSTITUTION |           |                  | AITS             |                   |                               |                  |                   |                               |           |                |          |                   |                               | UPEES      |             |
| <b></b> |                            |           |                  |                  |                   |                               |                  |                   |                               |           |                |          |                   | JAL ADMITTED                  | SEATS      |             |
| S.No.   | PROGRAMME                  | YEAR      | 2021-22          | r                | 2020-2            |                               | D SEATS          | 2019-2            | 0                             | CATEGORY  | 2021-22        |          | 2020-2            | -                             | JEATS      | 20          |
| 0.110.  |                            |           | INTAKE           | INTAKE           | FEE               | TOTAL FEE                     | INTAKE           | FEE               | TOTAL FEE                     | OATEGOINT | INTAKE         | INTAKE   | FEE               | TOTAL FEE                     | INTAKE     | FEE         |
|         | DIFOU                      |           |                  |                  | 25.000            |                               |                  | 25.000            |                               | ^         | 70             | 70       | 25.000            | 0.450.000                     | 70         |             |
|         | B.TECH                     | IST YEAR  |                  |                  | 35,000<br>35,000  | -                             |                  | 35,000<br>35,000  | -                             | A<br>B    | 70<br>10       | 70<br>10 | 35,000<br>35,000  | 2,450,000<br>350,000          | 70<br>10   | 35,<br>35,  |
|         |                            |           |                  |                  | 300,000           | -                             |                  | 300,000           | -                             | NRI       | 5              | 5        | 300,000           | 1,500,000                     | 5          | 300,        |
|         |                            | Sub Total | -                | -                |                   | -                             | -                | ,                 | -                             |           | 85             | 85       |                   | 4,300,000                     | 85         |             |
|         |                            |           |                  |                  |                   |                               |                  |                   |                               | _         |                |          |                   |                               |            |             |
|         |                            | 2ND YEAR  | 84               | 84               | 35,000            | 2,940,000                     | 84               | 35,000            | 2,940,000                     | A         | 70             | 70       | 35,000            | 2,450,000                     | 70         | 35,         |
|         |                            |           | 18<br>18         | 18<br>18         | 35,000<br>300,000 | 630,000<br>5,400,000          | 18<br>18         | 35,000<br>300,000 | 630,000<br>5,400,000          | B<br>NRI  | <u>10</u><br>5 | 10<br>5  | 35,000<br>300,000 | 350,000<br>1,500,000          | 10         | 35,<br>300, |
|         |                            | Sub Total | 120              | 120              | 300,000           | 8,970,000                     | 120              | 300,000           | 8,970,000                     | INIXI     | 85             | 85       | 300,000           | 4,300,000                     | 85         |             |
|         |                            |           |                  |                  |                   |                               |                  |                   |                               |           |                |          | -                 |                               |            |             |
|         |                            | 3RD YEAR  | 84               | 84               | 35,000            | 2,940,000                     | 84               | 35,000            | 2,940,000                     | A         | 70             | 70       | 35,000            | 2,450,000                     | 70         | 35,         |
|         |                            |           | 18               | 18               | 35,000            | 630,000                       | 18               | 35,000            | 630,000                       | B         | 10             | 10       | 35,000            | 350,000                       | 10         | 35,         |
| ┢───┤   |                            | Sub Total | 18<br><b>120</b> | 18<br><b>120</b> | 300,000           | 5,400,000<br><b>8,970,000</b> | 18<br><b>120</b> | 300,000           | 5,400,000<br><b>8,970,000</b> | NRI       | 5<br>85        | 5<br>85  | 300,000           | 1,500,000<br><b>4,300,000</b> | 5<br>85    | 300,        |
| ┢──┤    |                            | Sub Total | 120              | 120              |                   | 0,970,000                     | 120              |                   | 0,970,000                     |           | 00             | 00       |                   | 4,300,000                     | 05         |             |
|         |                            | 4TH YEAR  | 84               | 84               | 35,000            | 2,940,000                     | 84               | 35,000            | 2,940,000                     | А         | 70             | 70       | 35,000            | 2,450,000                     | 70         | 35,0        |
|         |                            |           | 18               | 18               | 35,000            | 630,000                       | 18               | 35,000            | 630,000                       | В         | 10             | 10       | 35,000            | 350,000                       | 10         | 35,0        |
|         |                            |           | 18               | 18               | 300,000           | 5,400,000                     | 18               | 300,000           | 5,400,000                     | NRI       | 5              | 5        | 300,000           | 1,500,000                     | 5          | 300,0       |
|         |                            | Sub Total | 120              | 120              |                   | 8,970,000                     | 120              |                   | 8,970,000                     |           | 85             | 85       |                   | 4,300,000                     | 85         | ļ           |
| ┢───┤   |                            | 2ND YEAR  | 36               | 36               | 35,000            | 1,260,000                     | 36               | 35,000            | 1,260,000                     | A         | 30             | 30       | 35,000            | 1,050,000                     | 25         | 35,0        |
| ┢──┤    |                            | ZND TEAR  | 30               | 30               | 35,000            | 1,050,000                     | 30               | 35,000            | 1,260,000                     | B         | 20             | 20       | 35,000            | 700,000                       | 20         | 35,0        |
|         |                            | Sub Total | 66               | 66               |                   | 2,310,000                     | 66               | 00,000            | 2,310,000                     |           | 50             | 50       | ,                 |                               | 45         |             |
|         |                            | 3RD YEAR  | 36               | 36               | 35,000            | 1,260,000                     | 36               | 35,000            | 1,260,000                     | A         | 30             | 25       | 35,000            | 875,000                       | 8          | 35,         |
|         |                            |           | 30               | 30               | 35,000            | 1,050,000                     | 30               | 35,000            | 1,050,000                     | B         | 20             | 20       | 35,000            | 700,000                       | 4          | 35,0        |
|         |                            | Sub Total | 66               | 66               |                   | 2,310,000                     | 66               | ,                 | 2,310,000                     |           | 50             | 45       |                   | · · ·                         | 12         |             |
|         |                            |           |                  |                  |                   |                               |                  |                   |                               |           | -              |          |                   |                               |            |             |
|         |                            | 4TH YEAR  | 36               | 36               | 35,000            | 1,260,000                     | 36               | 35,000            | 1,260,000                     | A<br>B    | 25             | 8        | 35,000            | 280,000                       | 2          | 35,         |
|         |                            | Sub Total | 30<br>66         | 30<br>66         | 35,000            | 1,050,000<br><b>2,310,000</b> | 30<br>66         | 35,000            | 1,050,000<br><b>2,310,000</b> | В         | 20<br>45       | 4<br>12  | ,                 | 140,000<br><b>3,605,000</b>   | 3          | 00,         |
|         |                            |           |                  |                  |                   | _,010,000                     |                  |                   |                               |           |                |          |                   | 0,000,000                     | <u>`</u>   |             |
|         | TOTAL                      | ·         | 558              | 558              |                   | 35,040,000                    | 558              |                   | 33,840,000                    |           | 485            | 447      |                   | 50,805,000                    | 400        |             |
|         | MIECH                      |           |                  |                  |                   |                               |                  |                   |                               |           |                |          |                   |                               | <b>↓</b> ' | <u> </u>    |
|         | M.TECH                     | IST YEAR  | 42               | 42               | 35,000            | 1,470,000                     | 42               | 35,000            | 1,470,000                     | A         | 30             | 30       | 35,000            | 1,050,000                     | 30         | 35          |
|         |                            |           | 18               | 18               | 35,000            | 630,000                       | 18               | 35,000            | 630,000                       | B         | 10             | 10       | 35,000            | 350,000                       | 10         | 35          |
|         |                            | 2ND YEAR  | 42               | 42               | 35,000            | 1,470,000                     | 42               | 35,000            | 1,470,000                     | A         | 25             | 25       | 35,000            | 875,000                       | 25         | 35          |
|         |                            |           | 18               | 18               | 35,000            | 630,000                       | 18               | 35,000            | 630,000                       | В         | 8              | 8        | 35,000            | 280,000                       | 8          | 35          |
| 4       |                            |           |                  |                  |                   |                               |                  |                   |                               |           |                |          |                   |                               | 1 '        | 1           |

| 3 N      | MCA                        | IST YEAR<br>2ND YEAR<br>3RD YEAR | 42<br>18<br>42 | 42<br>18<br>42 | 27,000<br>27,000 | 1,134,000<br>486,000 | 42       | 27,000           | 1,134,000            | А        | 35       | 35       | 27,000           | 945,000              | 35       | 27,000           |
|----------|----------------------------|----------------------------------|----------------|----------------|------------------|----------------------|----------|------------------|----------------------|----------|----------|----------|------------------|----------------------|----------|------------------|
|          |                            | 2ND YEAR                         | 18<br>42       | 18             | 27,000           |                      |          |                  |                      |          |          |          |                  |                      |          |                  |
| 4 N      | TOTAL                      |                                  |                | 12             |                  |                      | 18       | 27,000           | 486,000              | В        | 15       | 15       | 27,000           | 405,000              | 15       | 27,000           |
|          | ТОТАІ                      | 3RD YEAR                         | 4.0            | 42             | 27,000           | 1,134,000            | 42       | 27,000           | 1,134,000            | А        | 40       | 40       | 27,000           | 1,080,000            | 40       | 27,000           |
|          |                            | 3RD YEAR                         | 18             | 18             | 27,000           | 486,000              | 18       | 27,000           | 486,000              | В        | 15       | 15       | 27,000           | 405,000              | 15       | 27,000           |
| 4 N      | τοτοι                      |                                  | 42             | 42             | 27,000           | 1,134,000            | 42       | 27,000           | 1,134,000            | A        | 38       | 38       | 27,000           | 1,026,000            | 38       | 27,000           |
| 4 N      | τοτοι                      |                                  | 18             | 18             | 27,000           | 486,000              | 18       | 27,000           | 486,000              | В        | 15       | 15       | 27,000           | 405,000              | 15       | 27,000           |
| 4 N      | тота                       |                                  |                |                |                  |                      |          |                  |                      |          |          |          |                  |                      |          | <b></b>          |
| 4 N      | TOTAL                      | -                                | 180            | 180            |                  | 4,860,000            | 180      |                  | 4,860,000            |          | 158      | 158      |                  | 4,266,000            | 158      | <u> </u>         |
|          |                            |                                  | 10             | (0)            |                  |                      | (0)      |                  |                      |          |          |          |                  |                      |          |                  |
|          | МВА                        | IST YEAR                         | 42             | 42             | 27,000           | 1,134,000            | 42       | 27,000           | 1,134,000            | A        | 35       | 35       | 27,000           | 945,000              | 35       | 27,000           |
|          |                            | 2ND YEAR                         | 18             | 18<br>42       | 27,000<br>27,000 | 486,000<br>1,134,000 | 18<br>42 | 27,000<br>27,000 | 486,000<br>1,134,000 | B<br>A   | 15<br>40 | 15<br>40 | 27,000<br>27,000 | 405,000 1,080,000    | 15<br>40 | 27,000           |
|          |                            |                                  | 42<br>18       | 42             | 27,000           | 486,000              | 42       | 27,000           | 486,000              | B        | 40       | 40       | 27,000           | 405,000              | 40<br>15 | 27,000           |
| I I      |                            |                                  | 10             | 10             | 27,000           | 480,000              | 10       | 27,000           | 400,000              | D        | 15       | 15       | 27,000           | 405,000              | 15       | 27,000           |
|          | TOTAL                      |                                  | 120            | 120            |                  | 3,240,000            | 120      |                  | 3,240,000            |          | 105      | 105      |                  | 2,835,000            | 105      |                  |
|          |                            |                                  |                |                |                  |                      |          |                  |                      |          |          |          |                  |                      |          |                  |
|          |                            |                                  |                |                |                  |                      |          |                  |                      |          |          |          |                  |                      |          |                  |
| 5 N      | M.B.A (3 YEARS/ EXECUTIVE) | IST YEAR                         | 42             | 42             | 27,000           | 1,134,000            | 42       | 27,000           | 1,134,000            | А        | 35       | 35       | 27,000           | 945,000              | 35       | 27,000           |
|          |                            |                                  | 18             | 18             | 27,000           | 486,000              | 18       | 27,000           | 486,000              | В        | 15       | 15       | 27,000           | 405,000              | 15       | 27,000           |
|          |                            | 2ND YEAR                         | 42             | 42             | 27,000           | 1,134,000            | 42       | 27,000           | 1,134,000            | A        | 40       | 40       | 27,000           | 1,080,000            | 40       | 27,000           |
|          |                            |                                  | 18             | 18             | 27,000           | 486,000              | 18       | 27,000           | 486,000              | В        | 15       | 15       | 27,000           | 405,000              | 15       | 27,000           |
|          |                            | 3RD YEAR                         | 42             | 42             | 27,000           | 1,134,000            | 42       | 27,000           | 1,134,000            | A        | 38       | 38       | 27,000           | 1,026,000            | 38       | 27,000           |
| ┣───┝─   |                            |                                  | 18             | 18             | 27,000           | 486,000              | 18       | 27,000           | 486,000              | В        | 15       | 15       | 27,000           | 405,000              | 15       | 27,000           |
|          | TOTAL                      |                                  | 180            | 180            |                  | 4,860,000            | 180      |                  | 4,860,000            |          | 158      | 158      |                  | 4,266,000            | 158      |                  |
|          |                            |                                  |                |                |                  | 1,000,000            |          |                  | .,000,000            |          |          |          |                  | .,,                  |          | [                |
| 6 B      | B.Sc                       | IST YEAR                         | 42             | 42             | 27,000           | 1,134,000            | 42       | 27,000           | 1,134,000            | А        | 35       | 35       | 27,000           | 945,000              | 35       | 27,000           |
|          |                            |                                  | 18             | 18             | 27,000           | 486,000              | 18       | 27,000           | 486,000              | В        | 15       | 15       | 27,000           | 405,000              | 15       | 27,000           |
|          |                            | 2ND YEAR                         | 42             | 42             | 27,000           | 1,134,000            | 42       | 27,000           | 1,134,000            | A        | 40       | 40       | 27,000           | 1,080,000            | 40       | 27,000           |
|          |                            |                                  | 18             | 18             | 27,000           | 486,000              | 18       | 27,000           | 486,000              | В        | 15       | 15       | 27,000           | 405,000              | 15       | 27,000           |
|          |                            | 3RD YEAR                         | 42             | 42             | 27,000           | 1,134,000            | 42       | 27,000           | 1,134,000            | А        | 38       | 38       | 27,000           | 1,026,000            | 38       | 27,000           |
|          |                            |                                  | 18             | 18             | 27,000           | 486,000              | 18       | 27,000           | 486,000              | В        | 15       | 15       | 27,000           | 405,000              | 15       | 27,000           |
|          |                            |                                  |                | (00            |                  |                      |          |                  |                      |          | (=0      | 1-0      |                  |                      |          | <b> </b>         |
|          | TOTAL                      |                                  | 180            | 180            | 0= 000           | 4,860,000            | 180      | 0-000            | 4,860,000            |          | 158      | 158      |                  | 4,266,000            | 158      |                  |
| / E      | B.Sc - Dual Degree         | IST YEAR                         | 42             | 42             | 27,000           | 1,134,000            | 42       | 27,000           | 1,134,000            | A        | 35       | 35       | 27,000           | 945,000              | 35       | 27,000           |
|          |                            | 2ND YEAR                         | 18<br>42       | 18<br>42       | 27,000<br>27,000 | 486,000<br>1,134,000 | 18<br>42 | 27,000<br>27,000 | 486,000<br>1,134,000 | B<br>A   | 15<br>40 | 15<br>40 | 27,000<br>27,000 | 405,000<br>1,080,000 | 15<br>40 | 27,000<br>27,000 |
|          |                            | ZND TEAR                         | 42             | 42             | 27,000           | 486,000              | 42       | 27,000           | 486,000              | B        | 40       | 40       | 27,000           | 405,000              | 40       | 27,000           |
|          |                            | 3rd YEAR                         | 18             | -              | 27,000           |                      | -        | 27,000           | - 400,000            | A        | 40       | 40       | 27,000           | 1,080,000            | 40       | 27,000           |
|          |                            |                                  | 18             | -              | 27,000           | -                    | -        | 27,000           | -                    | В        | 15       | 15       | 27,000           | 405,000              | 15       | 27,000           |
|          |                            | 4TH YEAR                         | 18             |                | 27,000           | -                    | -        | 27,000           | -                    | A        | 40       | 40       | 27,000           | 1,080,000            | 40       | 27,000           |
|          |                            |                                  | 18             |                | _,,              |                      |          |                  |                      | В        | 15       | 15       | 0 - 0 0 0        | 405,000              | 15       |                  |
|          |                            | 5TH YEAR                         |                |                |                  |                      |          |                  |                      |          | ľ        |          |                  |                      |          | <u>.</u>         |
|          |                            |                                  |                |                |                  |                      |          |                  |                      |          |          |          |                  |                      |          | ļ                |
|          |                            |                                  |                |                |                  |                      |          |                  |                      |          |          |          |                  |                      |          |                  |
|          | TOTAL                      |                                  | 192            | 120            |                  | 3,240,000            | 120      |                  | 3,240,000            |          | 215      | 215      |                  | 5,805,000            | 215      | <u> </u>         |
|          |                            |                                  |                |                |                  |                      |          |                  |                      |          |          |          |                  |                      |          |                  |
| 8 N      | M.Sc                       | IST YEAR                         | 42             | 42             | 27,000           | 1,134,000            | 42       | 27,000           | 1,134,000            | <u>A</u> | 35       | 35       | 27,000           | 945,000              | 35       | 27,000           |
| ┢──┼     |                            |                                  | 18             | 18             | 27,000           | 486,000              | 18       | 27,000           | 486,000              | B        | 15       | 15       | 27,000           | 405,000              | 15       | 27,000           |
| +        |                            | 2ND YEAR                         | 42             | 42             | 27,000           | 1,134,000            | 42       | 27,000           | 1,134,000            | A        | 40       | 40       | 27,000           | 1,080,000            | 40       | 27,000           |
| $\vdash$ |                            |                                  | 18             | 18             | 27,000           | 486,000              | 18       | 27,000           | 486,000              | В        | 15       | 15       | 27,000           | 405,000              | 15       | 27,000           |
| ┢──┶     | TOTAL                      | 1                                | 120            | 120            |                  | 3,240,000            | 120      |                  | 3,240,000            |          | 105      | 105      |                  | 2,835,000            | 105      | i                |